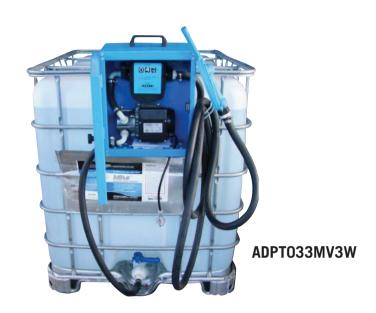

## **ACTIVE BLUE DISPENSER**SPECIFICATION SHEET

## **UNIT SPECIFICATIONS**

| ITEM       | DESCRIPTION                                                 | DETAILS                                                                                                                               |  |  |
|------------|-------------------------------------------------------------|---------------------------------------------------------------------------------------------------------------------------------------|--|--|
| PUMP       | ADPT033MV3P, 33 L/min 240 volt DEF<br>wall mount pump       | 33 L/min 240 volt, AISI 304 steel construction with Stellar geometry impeller, 0.5hp, made in Italy. Designed for the transfer of DEF |  |  |
| HOSE       | Delivery                                                    | 4 metres of 19mm anti-static flexible delivery hose                                                                                   |  |  |
|            | Suction                                                     | 1 metre of 19mm anti-static flexible suction hose with adaptor for tank                                                               |  |  |
| NOZZLE     | 3/4"                                                        | Diesel Exhaust Fluid (DEF) compatible poly manual shut-off nozzle for controlled dispensing                                           |  |  |
| FLOW METER | Mechanical                                                  | 3 digit mechanical flow meter with wobble plate. Made in Italy                                                                        |  |  |
| CABINET    | 335mm (L) x 215mm (W) x 400mm (H) (Cabinet dimensions only) | Enamelled steel with polyester powder for outside use. Includes bracket for mounting to IBC                                           |  |  |

## **FEATURES**

- Bracket for mounting unit to IBC
- · Hose wrap bracket
- Nozzle holding eyelet in cabinet

PolyDieselTanks.com.au ph: 02 6551 0966